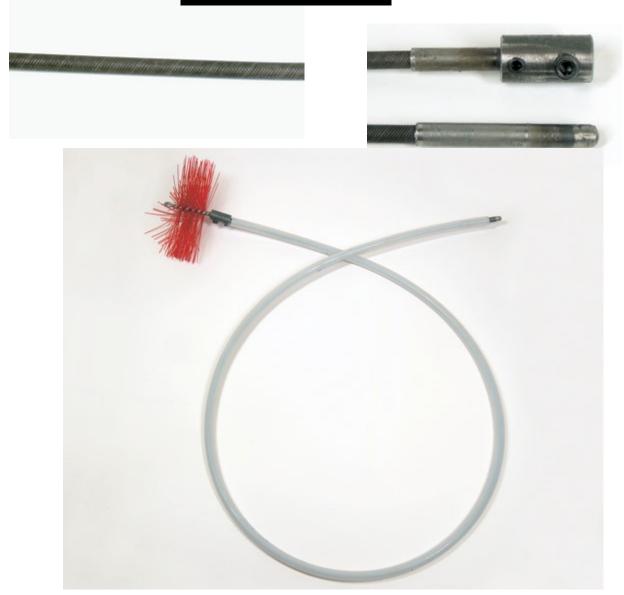

## Cables &

## **Brushes**

The sleeve is flexible on the 6 mm (1/4 in) cable.

The 6 mm cable should be used inside ducts that are 80 mm - 200 mm (3 in - 8 in) wide.

It is also suitable for ducts that have many turns because of the flexible sleeve.. The sleeve on the 7 mm (0,276 in) cable is stiffer and should be used inside ducts that are 100 mm - 400 mm (4 in - 16 in) wide.