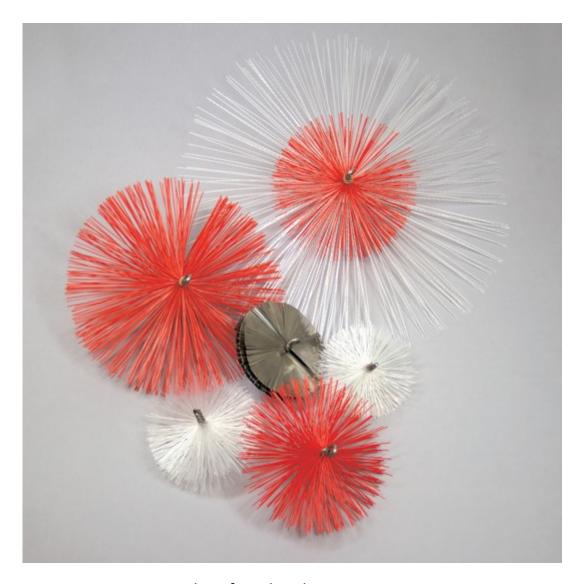

Here are some samples of our brushes.

Nylon brushes, nylon brushes with reinforcement, nylon brushes with steel, are made in the dimension from 30 mm up to 1200 mm (1 in - 480 in).

Steel brushes are made in dimensions from 30 mm up to 3000 mm (1 in - 1200 in).